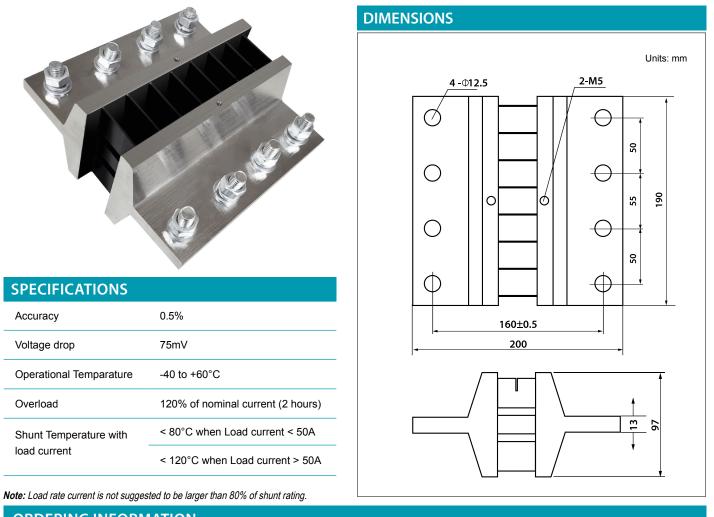

## Shunt Series 4000A DC Current Shunt

Accuenergy's line of DC current shunts are specially built to measure electrical DC current systems. The principle of a shunt current measurement relies on the small voltage drop from a high precision resistor placed in series with the load. When connected to DC power meters it provides accurate energy measurements in various applications for renewable energy, mass transit, battery chargers, electric vehicles, welding, heavy industries and OEMs.