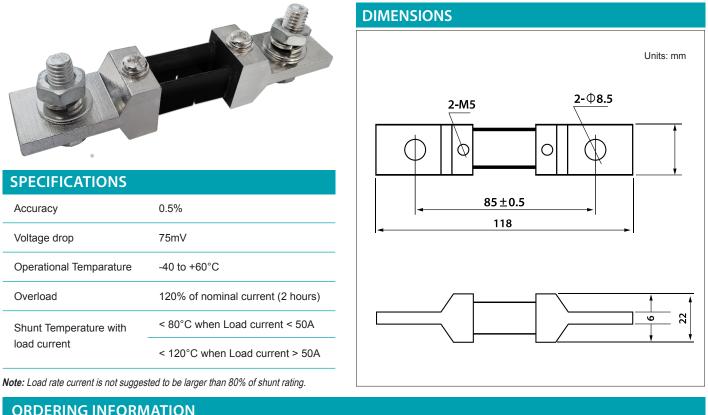

## Shunt Series 200A DC Current Shunt

Accuenergy's line of DC current shunts are specially built to measure electrical DC current systems. The principle of a shunt current measurement relies on the small voltage drop from a high precision resistor placed in series with the load. When connected to DC power meters it provides accurate energy measurements in various applications for renewable energy, mass transit, battery chargers, electric vehicles, welding, heavy industries and OEMs.