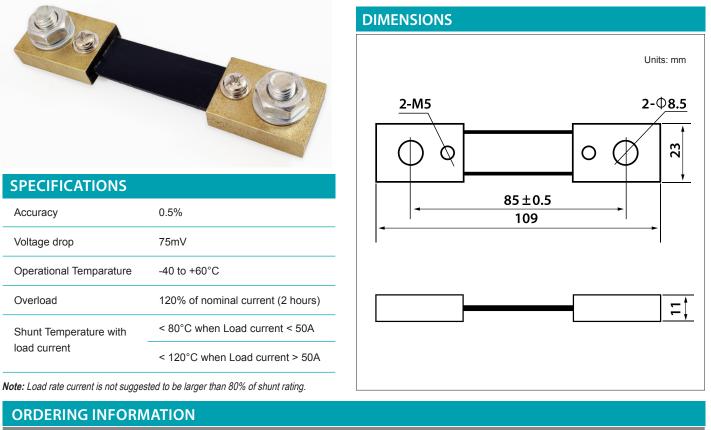

## Shunt Series 100A DC Current Shunt

Accuenergy's line of DC current shunts are specially built to measure electrical DC current systems. The principle of a shunt current measurement relies on the small voltage drop from a high precision resistor placed in series with the load. When connected to DC power meters it provides accurate energy measurements in various applications for renewable energy, mass transit, battery chargers, electric vehicles, welding, heavy industries and OEMs.